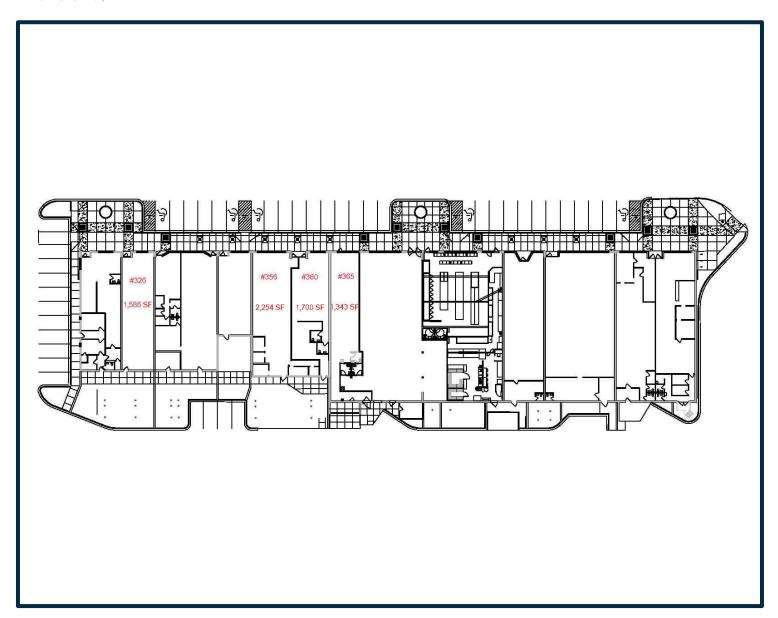

### **Square Feet Available:**

SF Available: 6,883 Largest Block: 5,297 Smallest Block: 1,343

Rates/SF:

Main Level: \$10.00-13.00 PSF NNN

Total OpEx: \$5.11 PSF
TI Allowance: Negotiable

Tenant Pays: Rent, CAM, Tax & Utilities