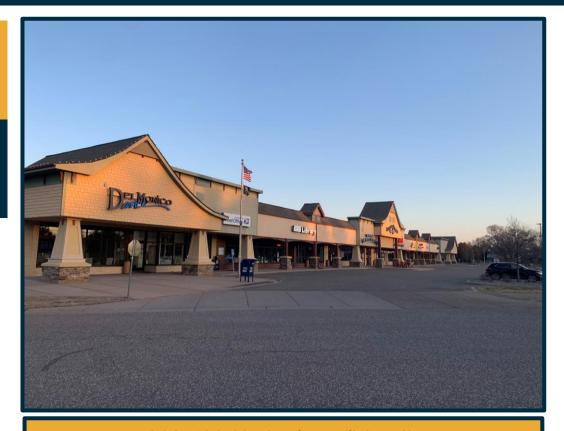

# For Lease

1,343-5297 SF Available Retail/Office/ Restaurant

- Convenient Access to
- Up to 5,297 SF Available
- Ample Parking Immediate Availability
- Reasonable Lease Rates
- Remodeled Exterior
- Excellent Access & **Visibility**
- Unique Tenant Mix Pylon Signage Available
- Flexible Terms

320-400 St. Croix Trail South Lakeland, MN 55043

For more information contact: